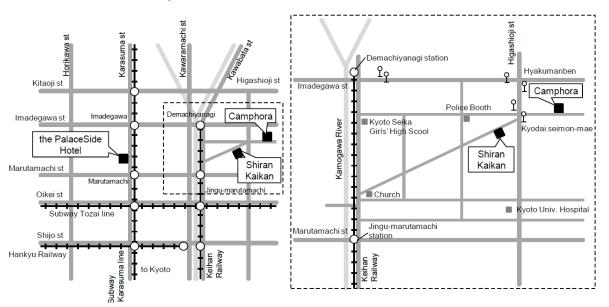

## Access

### Shiran Kaikan and Camphora

#### From Kyoto station

Bus

30 - 40 min.

Take city bus 206 [bound for "Kitaoji-Bus Terminal Higashiyama St."] from bus terminal D2 to "Kyodai Seimon Mae" bus stop.

Shiran Kaikan is approximately 2 min walk from the bus stop.

Taxi

20 - 25 min. Approximately 1,800 yen.

Subway → Bus

10 min. plus bus 10 - 15 min.

Take the subway [bound for "Kokusai-Kaikan"] to "Imadegawa Station".

Take exit No.3 and turn left.

Take city bus 201 [bound for "Hyakumanben-Gion"] to "Kyodai Seimon Mae" bus stop. Shiran Kaikan is approximately 2 min walk from the bus stop.

# From Kawaramachi Station [Hankyu Railway]

Bus

15 - 25 min.

Take exit No. 6

Take city bus 201 [bound for "Hyakumanben-Gion"] or city bus 31 [bound for "Iwakura"] from the East bound bus stop on Shijyo-Dori to "Kyodai Seimon Mae" bus stop. Shiran Kaikan is approximately 2 min walk from the bus stop.

Taxi

Take exit No. 4 or No. 5.

10 - 15 min. Approximately 1,300 yen.

## From Demachi-Yanagi Station [Keihan Railway]

Walk

15 min. Take exit No. 2 or No. 4

Taxi

5 min. Approximately 640 yen.

Take exit No. 6.

Shiran Kaikan

phone: 075-753-9336